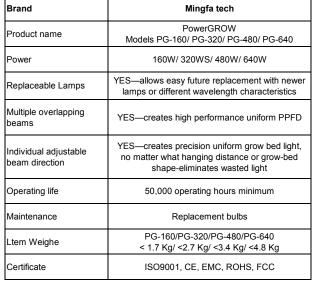

## DESCRIPTION

The PowerGROWTM design consists of multiple, separate 40W Par 30 LED lamps, in a special adapter, mounted into a single lamp socket. Each lamp can be individually adjusted in beam direction. This unique feature means that the grow light maintains superior PPFD uniformity and effectiveness, no matter the hanging distance or shape of the grow-bed. Models are available with ratings of 160, 320, 480 or 640 watts. Because of the unique adjustable/multiple-beam design, these cost-effective PowerGROWTM units can outperform heavy HPS grow-lights of much higher wattage.