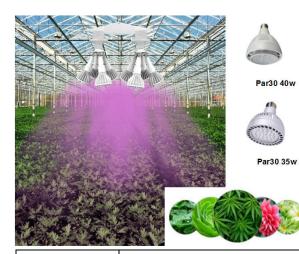

## DESCRIPTION

The PowerGROWTM design consists of multiple, separate 40W Par 30 LED lamps, in a special adapter, mounted into a single lamp socket. Each lamp can be individually adjusted in beam direction. This unique feature means that the grow light maintains superior PPFD uniformity and effectiveness, no matter the hanging distance or shape of the grow-bed. Models are available with ratings of 160, 320, 480 or 640 watts. Because of the unique adjustable/multiple-beam design, these cost-effective PowerGROWTM units can outperform heavy HPS grow-lights of much higher wattage.